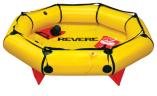

## HALO VS. COASTAL COMPACT VS. C.A.S.E

## **PRODUCT COMPARISON**

| FEATURES                                 | HALO           | COASTAL COMPACT     | C.A.S.E                        |
|------------------------------------------|----------------|---------------------|--------------------------------|
| Vacuum Sealed                            | ✓              | ×                   | ×                              |
| Heat Welded Seams                        | ✓              | ×                   | ×                              |
| Removable Insulated Floor                | ✓              | ×                   | ×                              |
| Ballast Bags                             | 4*             | 2                   | 5                              |
| Embarkation Ladder                       | 4 RUNGS        | SINGLE STIRRUP      | 3 RUNGS                        |
| Automatic Strobe Light w/Manual Override | ✓              | ×                   | ×                              |
| Stainless Steel Tow Ring                 | ✓              | ×                   | ×                              |
| Rescue Ring w/Line                       | ✓              | ✓                   | ×                              |
| Seasick Tablets                          | ✓              | ×                   | ×                              |
| Bailer                                   | ✓              | ✓                   | ✓                              |
| Topping Off Pump                         | ✓              | ✓                   | ✓                              |
| Knife                                    | ✓              | ✓                   | ✓                              |
| Sea Anchor                               | ✓              | ✓                   | ✓                              |
| Sizes/# of Persons                       | 2P, 4P, 6P, 8P | 2P, 4P, 6P          | 6P                             |
| Warranty                                 | 6 YEARS        | 5 YEARS             | N/A                            |
| Service Interval                         | EVERY 3 YEARS  | 2 YEARS THEN ANNUAL | EVERY 3 YEARS (NO VACUUM SEAL) |