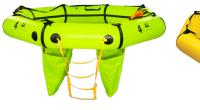

## HALO VS. COASTAL COMPACT VS. C.A.S.E

## **PRODUCT COMPARISON**

| FEATURES                                 | HALO           | COASTAL COMPACT     | C.A.S.E                        |
|------------------------------------------|----------------|---------------------|--------------------------------|
| Vacuum Sealed                            | ✓              | ×                   | ×                              |
| Heat Welded Seams                        | ✓              | ×                   | ×                              |
| Removable Insulated Floor                | ✓              | ×                   | ×                              |
| Ballast Bags                             | 4*             | 2                   | 5                              |
| Embarkation Ladder                       | 4 RUNGS        | SINGLE STIRRUP      | 3 RUNGS                        |
| Automatic Strobe Light w/Manual Override | ✓              | ×                   | ×                              |
| Stainless Steel Tow Ring                 | ✓              | ×                   | ×                              |
| Rescue Ring w/Line                       | ✓              | ✓                   | ×                              |
| Seasick Tablets                          | ✓              | ×                   | ×                              |
| Bailer                                   | ✓              | ✓                   | ✓                              |
| Topping Off Pump                         | ✓              | ✓                   | ✓                              |
| Knife                                    | ✓              | ✓                   | ✓                              |
| Sea Anchor                               | ✓              | ✓                   | ✓                              |
| Sizes/# of Persons                       | 2P, 4P, 6P, 8P | 2P, 4P, 6P          | 6P                             |
| Warranty                                 | 6 YEARS        | 5 YEARS             | N/A                            |
| Service Interval                         | EVERY 3 YEARS  | 2 YEARS THEN ANNUAL | EVERY 3 YEARS (NO VACUUM SEAL) |