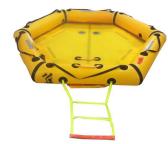

## HALO VS. COASTAL COMPACT VS. C.A.S.E

## **PRODUCT COMPARISON**

| FEATURES                                 | HALO           | COASTAL COMPACT     | C.A.S.E                        |
|------------------------------------------|----------------|---------------------|--------------------------------|
| Vacuum Sealed                            | ✓              | ×                   | ×                              |
| Heat Welded Seams                        | ✓              | ×                   | ×                              |
| Removable Insulated Floor                | ✓              | ×                   | ×                              |
| Ballast Bags                             | 4*             | 2                   | 5                              |
| Embarkation Ladder                       | 4 RUNGS        | SINGLE STIRRUP      | 3 RUNGS                        |
| Automatic Strobe Light w/Manual Override | ✓              | ×                   | ×                              |
| Stainless Steel Tow Ring                 | ✓              | ×                   | ×                              |
| Rescue Ring w/Line                       | ✓              | ✓                   | ×                              |
| Seasick Tablets                          | ✓              | ×                   | ×                              |
| Bailer                                   | ✓              | ✓                   | ✓                              |
| Topping Off Pump                         | ✓              | ✓                   | ✓                              |
| Knife                                    | ✓              | ✓                   | ✓                              |
| Sea Anchor                               | ✓              | ✓                   | ✓                              |
| Sizes/# of Persons                       | 2P, 4P, 6P, 8P | 2P, 4P, 6P          | 6P                             |
| Warranty                                 | 6 YEARS        | 5 YEARS             | N/A                            |
| Service Interval                         | EVERY 3 YEARS  | 2 YEARS THEN ANNUAL | EVERY 3 YEARS (NO VACUUM SEAL) |