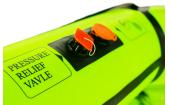

- Vacuum sealed for added protection and extended 3 Year service intervals
- Heat welded seams
- Removable Insulated floor
- Superior green hull for added visibility on the water
- 4\* oversized weighted ballast bags
- Automatically deployed 4 rung boarding ladder
- Stainless steel tow ring and hardware throughout
- 6 Year Warranty