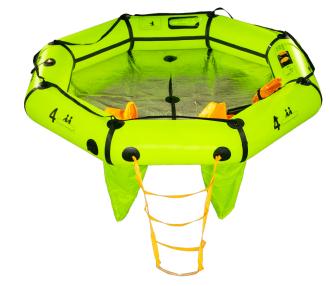

## The most advanced, compact life raft in the world.

The Superior Life-Saving Equipment HALO is the perfect Liferaft for smaller vessels or coastal boaters. The HALO is the only vacuum sealed life raft in its class, allowing for 3 year service intervals in line with the rest of Superior Life-Saving Equipment's lineup. Each HALO comes standard with an insulated floor and offshore ballast system to provide safety and additional stability on the water. HALO life rafts are heat welded, giving you a much more durable and long lasting product compared to hand glued rafts from our competitors.

- Vacuum sealed for added protection and extended 3 Year service intervals
- Heat welded seams
- Removable Insulated floor
- Superior green hull for added visibility on the water
- 4\* oversized weighted ballast bags
- Automatically deployed 4 rung boarding ladder
- Stainless steel tow ring and hardware throughout
- 6 Year Warranty