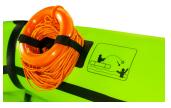

## **EQUIPMENT PACK CONTENTS**

Sea Anchor Anti-seasickness Tablets

Floating Knife Ba

Rescue Ring with Line

Automatically Activated Strobe Light with Manual Override

Bailor

Topping Off Pump