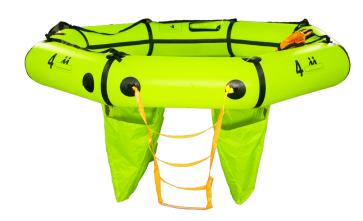

## The most advanced, compact life raft in the world.

The Superior Life-Saving Equipment HALO is the perfect Liferaft for smaller vessels or coastal boaters. The HALO is the only vacuum sealed life raft in its class, allowing for 3 year service intervals in line with the rest of Superior Life-Saving Equipment's lineup. Each HALO comes standard with an insulated floor and offshore ballast system to provide safety and additional stability on the water. HALO life rafts are heat welded, giving you a much more durable and long lasting product compared to hand glued rafts from our competitors.

- Vacuum sealed for added protection and extended 3 Year service intervals
- Heat welded seams
- Removable Insulated floor
- Superior green hull for added visibility on the water
- 4\* oversized weighted ballast bags
- Automatically deployed 4 rung boarding ladder
- Stainless steel tow ring and hardware throughout
- 6 Year Warranty