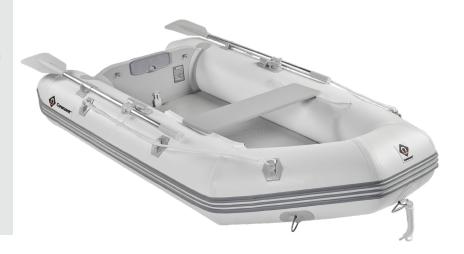

## **BENEFITS**

- Thick rubbing strake around the boat to prevent damage
- Made with drop-stiched fabric that gives an extreme rigidity and resistance to perforation
- 2 x stainless steel tow rings fitted around the bow
- 2 x stainless steel eye bolts fitted to transom for davit attachment
- Quick to inflate and deflate
- Solid end cones for protection
- Compact and easy to stow

## WHAT IS INCLUDED

- Foot pump
- Repair kit
- 2x paddles
- Carry valise (bag)
- Mooring line
- Sliding alloy seat