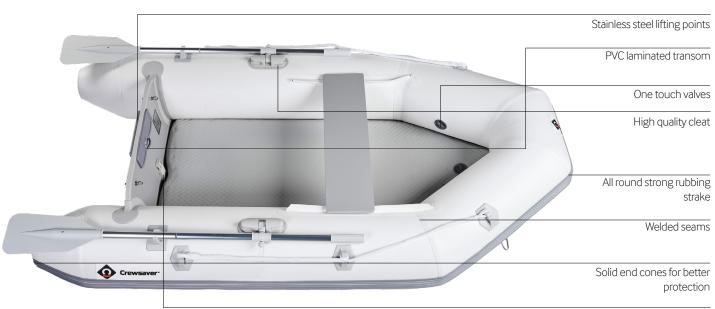

## **BENEFITS**

- Thick rubbing strake around the boat to prevent damage
- Made with drop-stiched fabric that gives an extreme rigidity and resistance to perforation
- 2 x stainless steel tow rings fitted around the bow
- 2 x stainless steel eye bolts fitted to transom for davit attachment
- Quick to inflate and deflate
- Solid end cones for protection
- Compact and easy to stow

## WHAT IS INCLUDED

- Foot pump
- Repair kit
- 2x paddles
- Carry valise (bag)
- Mooring line
- Sliding alloy seat