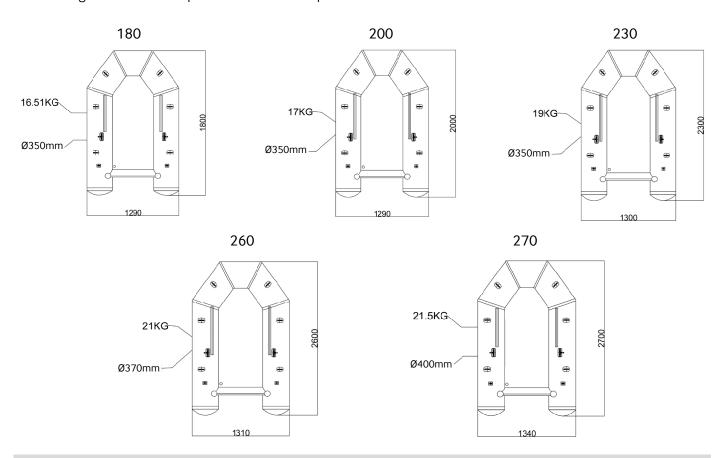

## AIR DECK COMPACT INFLATABLE BOAT RANGE

Air deck range comes in 5 size options. Illustration example of sizes.

| TECHNICAL DATA        |                                                                                                                 |                                       |                                       |                                       |                                       |
|-----------------------|-----------------------------------------------------------------------------------------------------------------|---------------------------------------|---------------------------------------|---------------------------------------|---------------------------------------|
| Name / Part Code      | CREWSAVER AIR DECK<br>180 / 85050-180                                                                           | CREWSAVER AIR DECK<br>200 / 85050-200 | CREWSAVER AIR DECK<br>230 / 85050-230 | CREWSAVER AIR DECK<br>260 / 85050-260 | CREWSAVER AIR DECK<br>270 / 85050-270 |
| Length mm             | 2000                                                                                                            | 2000                                  | 2300                                  | 2600                                  | 2700                                  |
| Width mm              | 1290                                                                                                            | 1290                                  | 1300                                  | 1310                                  | 1350                                  |
| Tube Diameter mm      | 320-350                                                                                                         | 350                                   | 350                                   | 370                                   | 360-400                               |
| Number of Persons     | 1.5                                                                                                             | 2                                     | 3                                     | 3                                     | 3.5                                   |
| Max. Loaded Weight kg | 200                                                                                                             | 250                                   | 350                                   | 400                                   | 484                                   |
| Weight kg             | 16.5                                                                                                            | 17                                    | 19                                    | 21                                    | 22                                    |
| Max Power (HP)        | 2.5                                                                                                             | 4                                     | 5                                     | 5.26                                  | 5.9                                   |
| Max Power (kw)        | 1.9                                                                                                             | 3                                     | 3.75                                  | 3.9                                   | 4.3                                   |
| Packed Dimensions mm  | 700 x 400 x 500                                                                                                 | 800 x 400 x 450                       | 800 x 400 x 500                       | 800 x 400 x 500                       | 900 x 400 x 500                       |
| Material              | 1000 Denier, 0.7mm thickness, 850g/m², 2800/2500 tensile strength, 250/300 tear strength, 105 adhesion strength |                                       |                                       |                                       |                                       |