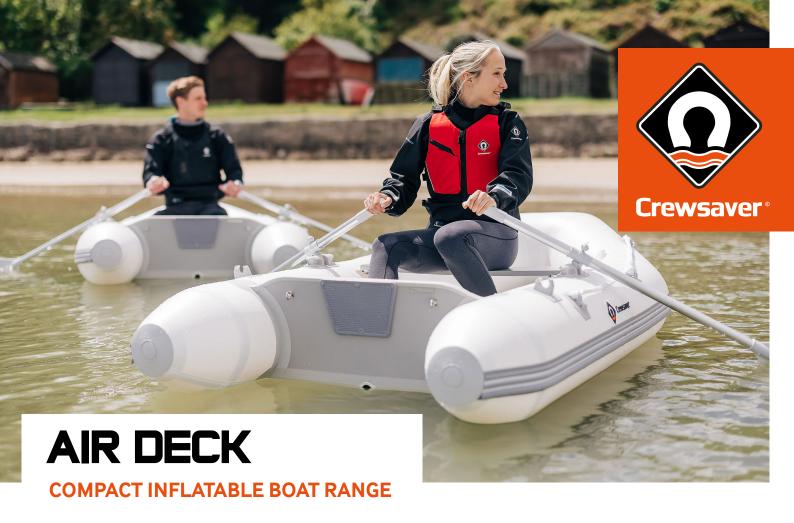

**Get out on the water with ease this summer.** Our lightweight Air Deck inflatable boats are easy to transport and compact to stow, providing you with the ideal option for your yacht tender retirements or a small boat option for getting out on the water. The Air Deck is constructed using drop-stitch technology which offers rigidity for increased boat performance while keeping weight to a minimum.

## AIR DECK COMPACT INFLATABLE BOAT RANGE

Air deck range comes in 5 size options. Illustration example of sizes.

| TECHNICAL DATA        |                                                                                                                 |                                       |                                       |                                       |                                       |
|-----------------------|-----------------------------------------------------------------------------------------------------------------|---------------------------------------|---------------------------------------|---------------------------------------|---------------------------------------|
| Name / Part Code      | CREWSAVER AIR DECK<br>180 / 85050-180                                                                           | CREWSAVER AIR DECK<br>200 / 85050-200 | CREWSAVER AIR DECK<br>230 / 85050-230 | CREWSAVER AIR DECK<br>260 / 85050-260 | CREWSAVER AIR DECK<br>270 / 85050-270 |
| Length mm             | 2000                                                                                                            | 2000                                  | 2300                                  | 2600                                  | 2700                                  |
| Width mm              | 1290                                                                                                            | 1290                                  | 1300                                  | 1310                                  | 1350                                  |
| Tube Diameter mm      | 320-350                                                                                                         | 350                                   | 350                                   | 370                                   | 360-400                               |
| Number of Persons     | 1.5                                                                                                             | 2                                     | 3                                     | 3                                     | 3.5                                   |
| Max. Loaded Weight kg | 200                                                                                                             | 250                                   | 350                                   | 400                                   | 484                                   |
| Weight kg             | 16.5                                                                                                            | 17                                    | 19                                    | 21                                    | 22                                    |
| Max Power (HP)        | 2.5                                                                                                             | 4                                     | 5                                     | 5.26                                  | 5.9                                   |
| Max Power (kw)        | 1.9                                                                                                             | 3                                     | 3.75                                  | 3.9                                   | 4.3                                   |
| Packed Dimensions mm  | 700 x 400 x 500                                                                                                 | 800 x 400 x 450                       | 800 x 400 x 500                       | 800 x 400 x 500                       | 900 x 400 x 500                       |
| Material              | 1000 Denier, 0.7mm thickness, 850g/m², 2800/2500 tensile strength, 250/300 tear strength, 105 adhesion strength |                                       |                                       |                                       |                                       |