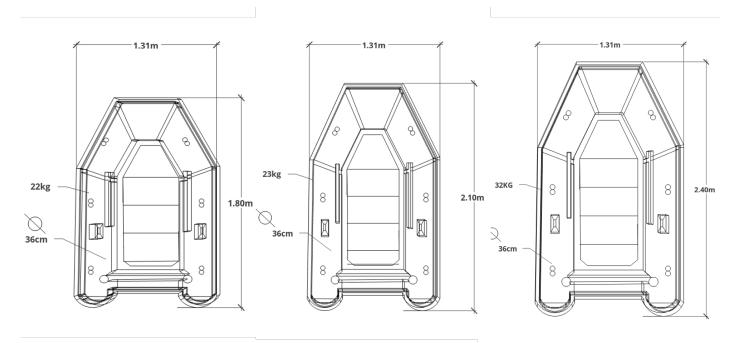

#### Slatted Floor Tender Boat Range comes in 3 size options

| TECHNICAL DATA     |                              |                              |                              |
|--------------------|------------------------------|------------------------------|------------------------------|
| Name / Part Code   | CREWSAVER SL 180 / 85055-180 | CREWSAVER SL 210 / 85055-210 | CREWSAVER SL 240 / 85055-240 |
| Length             | 185                          | 210                          | 240                          |
| Width              | 131                          | 131                          | 131                          |
| Tube Diameter      | 36                           | 36                           | 36                           |
| Number of Persons  | 2                            | 2                            | 2                            |
| Max. Loaded Weight | 200                          | 250                          | 350                          |
| Weight kg          | 22                           | 23                           | 32                           |
| Max HP             | 2.5                          | 4                            | 4                            |
| Packed Dimensions  | 80x30x45                     | 80x35x45                     | 80x35x45                     |