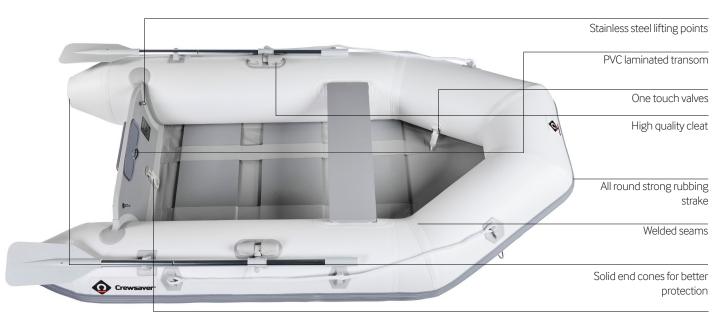

Both set up and launching of these boats is made simple thanks to the one-touch quick inflation valves, and high-volume pump included. Thanks to the slatted floor you can easily roll up your boat when you need to transport it or keep it stowed in a locker.

Securing your boat whilst on the water is simple. It can be fixed to stern davits using the integral davit eyes. When towing and lashing the boat down, you can secure the boat to the stainless-steel davit rings outside the bow.

These boats are constructed using high-quality materials. The wide rubbing strake offers all-round protection during those moments when coming alongside. The solid transom accommodates a wide range of traditional and electric outboard engines, offering both a stylish and practical inflatable tender.

### **FEATURES**

- Compact
- Quick pressure relief valve
- Quick and easy to inflate and stow
- Thick rubbing strake around the boat
- 2 x stainless steel tow rings fitted around the bow
- 2 x stainless steel eye bolts fitted to transom for davit attachment
- Quick inflate/deflate valves
- Solid end cones for protection