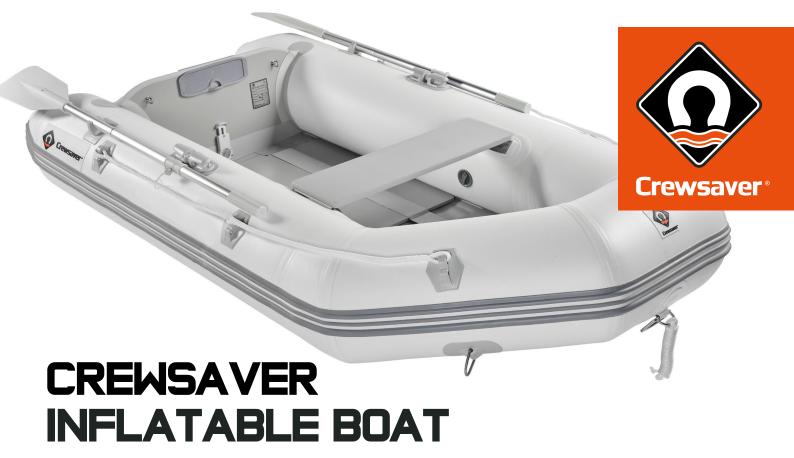

### **SLATTED FLOOR RANGE**

The Crewsaver range of slatted floor inflatable boats offers a range of affordable, high-quality tenders. Ideal for all-round use, whether you require a means of transport to your yacht or craft or looking for small boat options to get out on the water for some fun.

Both set up and launching of these boats is made simple thanks to the one-touch quick inflation valves, and high-volume pump included. Thanks to the slatted floor you can easily roll up your boat when you need to transport it or keep it stowed in a locker.

Securing your boat whilst on the water is simple. It can be fixed to stern davits using the integral davit eyes. When towing and lashing the boat down, you can secure the boat to the stainless-steel davit rings outside the bow.

These boats are constructed using high-quality materials. The wide rubbing strake offers all-round protection during those moments when coming alongside. The solid transom accommodates a wide range of traditional and electric outboard engines, offering both a stylish and practical inflatable tender.

### **FEATURES**

- Compact
- Quick pressure relief valve
- Quick and easy to inflate and stow
- Thick rubbing strake around the boat
- 2 x stainless steel tow rings fitted around the bow
- 2 x stainless steel eye bolts fitted to transom for davit attachment
- Quick inflate/deflate valves
- Solid end cones for protection