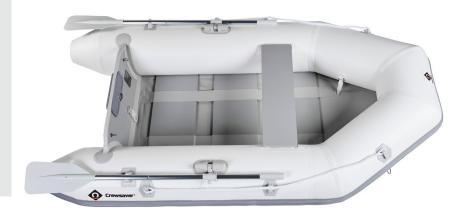

Both set up and launching of these boats is made simple thanks to the one-touch quick inflation valves, and high-volume pump included. Thanks to the slatted floor you can easily roll up your boat when you need to transport it or keep it stowed in a locker.

These boats are constructed using high-quality materials. The wide rubbing strake offers all-round protection during those moments when coming alongside. The solid transom accommodates a wide range of traditional and electric outboard engines, offering both a stylish and practical inflatable tender.

### **FEATURES**

- Compact
- Quick pressure relief valve
- Quick and easy to inflate and stow
- Thick rubbing strake around the boat
- 2 x stainless steel tow rings fitted around the bow
- 2 x stainless steel eye bolts fitted to transom for davit attachment
- Quick inflate/deflate valves
- Solid end cones for protection